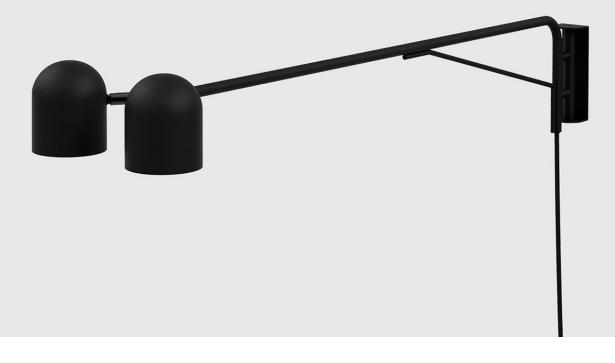

Form meets function in the forward-thinking Tandem lighting collection, which combines streamlined industrial aesthetics with a practical ethos, resulting in a simple yet stunning design. A white or black powder-coated finish shines when teamed with thoughtful details, like adjustable lamp heads, a fabric-covered cord and convenient hand switch. The adjustable swing arm allows you to customize the lighting as you please, bringing it closer when you want to curl up on the sofa with a book and allowing you to move it away from your sightline when you're deep in conversation.

- Mechanism allows each lamp head to rotate and tilt for the perfect lighting position.
- Lamp swings side to side when level and installed correctly.
- Fabric electrical cord with hand switch (black cord for black colorway, black & white mix cord for white colorway).
- Assembly required.
- UL Listed.
- GU 10 light bulb for each lampshade included (5W, Bright Light 3000K, 380 Lumens, 120 Volt).