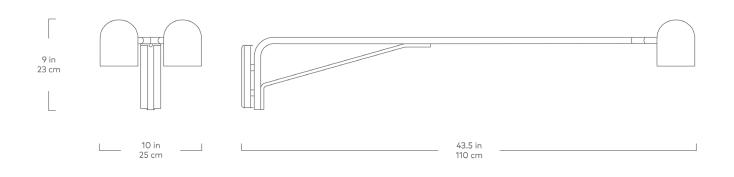

Form meets function in the forward-thinking Tandem lighting collection, which combines streamlined industrial aesthetics with a practical ethos, resulting in a simple yet stunning design. A white or black powder-coated finish shines when teamed with thoughtful details, like adjustable lamp heads, a fabric-covered cord and convenient hand switch. The adjustable swing arm allows you to customize the lighting as you please, bringing it closer when you want to curl up on the sofa with a book and allowing you to move it away from your sightline when you're deep in conversation.

- Mechanism allows each lamp head to rotate and tilt for the perfect lighting position.
- Lamp swings side to side when level and installed correctly.
- Fabric electrical cord with hand switch (black cord for black colorway, black & white mix cord for white colorway).
- Assembly required.
- UL Listed.
- GU 10 light bulb for each lampshade included (5W, Bright Light 3000K, 380 Lumens, 120 Volt).